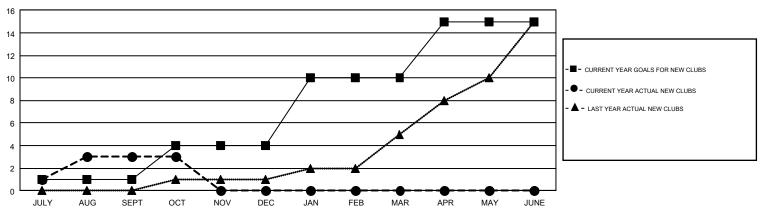

## GOALS AND ACTUAL NEW CLUBS CUMULATIVE

## GMT Constitutional Area 4, Group C

GMT: MIKLOS HORVATH

REPORT DOES NOT INCLUDE CLUBS IN UNDISTRICTED AREAS.

| Clubs         |               |             |               | Members               |                           |                         |                                              |  |
|---------------|---------------|-------------|---------------|-----------------------|---------------------------|-------------------------|----------------------------------------------|--|
|               | RESULTS FO    | R 2017-2018 |               | RESULTS FOR 2017-2018 |                           |                         |                                              |  |
| QUARTER       | NEW CLUB GOAL | NEW CLUBS   | DROPPED CLUBS | QUARTER               | MEMBER GROWTH NET<br>GOAL | MEMBER GROWTH<br>ACTUAL | DROPPED MEMBERS ACTUAL (including transfers) |  |
| JULY/AUG/SEPT | 1             | 3           | 2             | JULY/AUG/SEPT         | -6                        | 155                     | 185                                          |  |
| OCT/NOV/DEC   | 3             | 0           | 4             | OCT/NOV/DEC           | 55                        | 32                      | 76                                           |  |
| JAN/FEB/MAR   | 6             | 0           | 0             | JAN/FEB/MAR           | 139                       | 0                       | 0                                            |  |
| APR/MAY/JUNE  | 5             | 0           | 0             | APR/MAY/JUNE          | 76                        | 0                       | 0                                            |  |