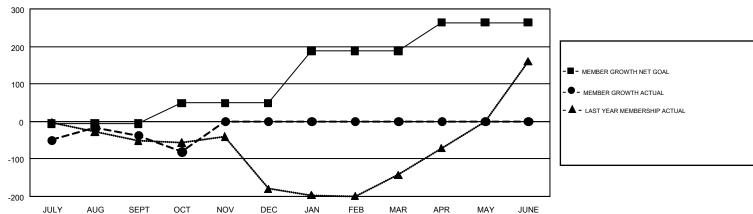

## GOALS AND ACTUAL MEMBERS CUMULATIVE

| DROPPED CLUBS: 6            |     | 56 CLUBS OF 420 ADDED 1 OR MORE NEW MEMBERS | GENDER DISTRIBUTION             |                |     |
|-----------------------------|-----|---------------------------------------------|---------------------------------|----------------|-----|
|                             |     |                                             | MALE                            | 5,206 (60.64%) |     |
|                             |     |                                             | FEMALE                          | 3,379 (39.36%) |     |
| DROPPED MEMBERS             |     |                                             |                                 |                |     |
| DECEASED                    | 8   | CHOK HERE FOR CHANN ATIVE                   | TOTAL FAMILY UNIT MEMBERS       |                | 689 |
| CLUB CANCELLED 34 OTHER 218 |     | CLICK HERE FOR CUMULATIVE MEMBERSHIP DATA   | FAMILY MEMBERS PAYING HALF DUES |                |     |
|                             |     |                                             |                                 |                | 354 |
| TOTAL                       | 260 |                                             |                                 |                |     |

## GMT Constitutional Area 4, Group C

GMT: MIKLOS HORVATH

REPORT DOES NOT INCLUDE CLUBS IN UNDISTRICTED AREAS.

| Clubs         |               |             |               | Members               |                           |                         |                                              |  |
|---------------|---------------|-------------|---------------|-----------------------|---------------------------|-------------------------|----------------------------------------------|--|
|               | RESULTS FO    | R 2017-2018 |               | RESULTS FOR 2017-2018 |                           |                         |                                              |  |
| QUARTER       | NEW CLUB GOAL | NEW CLUBS   | DROPPED CLUBS | QUARTER               | MEMBER GROWTH NET<br>GOAL | MEMBER GROWTH<br>ACTUAL | DROPPED MEMBERS ACTUAL (including transfers) |  |
| JULY/AUG/SEPT | 1             | 3           | 2             | JULY/AUG/SEPT         | -6                        | 155                     | 185                                          |  |
| OCT/NOV/DEC   | 3             | 0           | 4             | OCT/NOV/DEC           | 55                        | 32                      | 76                                           |  |
| JAN/FEB/MAR   | 6             | 0           | 0             | JAN/FEB/MAR           | 139                       | 0                       | 0                                            |  |
| APR/MAY/JUNE  | 5             | 0           | 0             | APR/MAY/JUNE          | 76                        | 0                       | 0                                            |  |